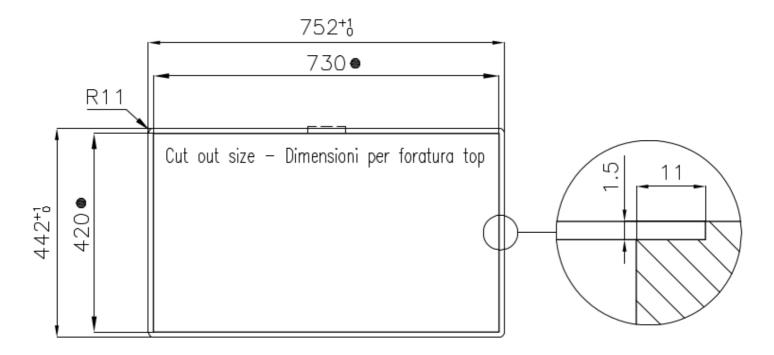

#### **TECHNICAL DATA**

Intaglio per il troppo-pieno Recess for housing the over-flow

● Built—in cut out for FTS — Foratura per installazione FTS