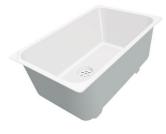

8644 101

Stainless steel plate rack 8100 201

Stainless steel plate rack only usable in combination with the accessories 8644 003
8100 154

White bowl 8153 100

Black grid 8100 617

**Black grid** 8100 653

Graters kit with ring-holder and food collection tray