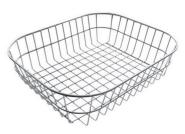

8159 101
\* only in combination with the accessory 8644 101

Stainless steel basket 8611 000

Stainless steel perforated tray

8151 000 \* only in combination with the accessory 8644 101

Stainless steel perforated tray PVD Copper