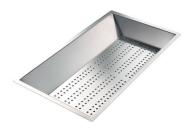

8159 101
\* only in combination with the accessory 8644 101

Stainless steel basket 8611 000

Stainless steel perforated tray

8151 000 \* only in combination with the accessory 8644 101

Stainless steel perforated tray PVD Copper