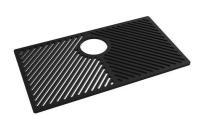

8644 101

Stainless steel plate rack 8100 201

Stainless steel plate rack only usable in combination with the accessories 8644 003
8100 154

White bowl 8153 100

Black grid 8100 617

**Black grid** 8100 653

Graters kit with ring-holder and food collection tray