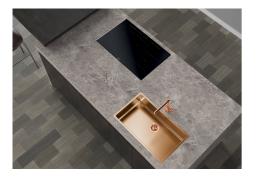

erflow of water in case of oversights. The perimeter drain solution improves aesthetics thanks to its square and essential shape.                                                                                                                                 |
| Small radius              | Bowls with squared shapes with a modern design and an increased capacity, for a minimal aesthetics connected with an extreme practicity.                                                                                                                                                                                                    |

#### **TECHNICAL DATA**







Intaglio per il troppo-pieno Recess for housing the over-flow



● Built—in cut out for FTS — Foratura per installazione FTS

#### **GALLERY**



#### **OPTIONAL ACCESSORIES**



Cestello inox 8612 000



Glass chopping board 8631 300



HDPE Chopping board 8657 001



HPDE Twin chopping board 8644 101



Stainless steel plate rack 8100 303 \* only in combination with the accessory

8644 101



Stainless steel plate rack 8100 201



Stainless steel plate rack only usable in combination with the accessories 8644 003
8100 154



White bowl 8153 100



Black grid 8100 617



**Black grid** 8100 653



Graters kit with ring-holder and food collection tray

8159 101
\* only in combination with the accessory 8644 101



Stainless steel basket 8611 000



Stainless steel perforated tray

8151 000 \* only in combination with the accessory 8644 101



Stainless steel perforated tray PVD Copper

8151 008



Stainless steel perforated tray P