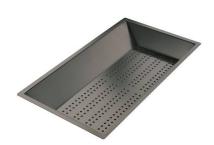

8159 101
\* only in combination with the accessory 8644 101

Stainless steel basket 8611 000

Stainless steel perforated tray

8151 000 \* only in combination with the accessory 8644 101

Stainless steel perforated tray PVD Copper