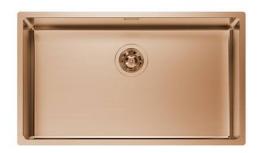

### Sink KE R15 Brandy

Kitchen Sinks Code: 2157 055

#### **DETAILS**

| Edge/Installation Type | Flush-mount   Top-mount  |
|------------------------|--------------------------|
| Material               | AISI 304 stainless steel |
| Texture                | Foster brushed           |
| Finish                 | PVD                      |
| Coloring               | Brandy                   |
| Base                   | 80 cm                    |
| Dimensions             | 750 x 440 mm             |
| Bowl dimension         | 710 x 400 mm             |
| Width                  | 75 cm                    |
|                        |                          |