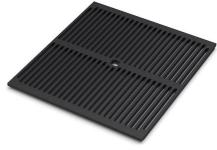

8644 101

Stainless steel plate rack 8100 201

Stainless steel plate rack only usable in combination with the accessories 8644 003
8100 154

White bowl 8153 100

Black grid 8100 617

**Black grid** 8100 653

Graters kit with ring-holder and food collection tray