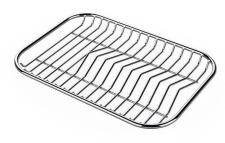

#### **OPTIONAL ACCESSORIES**

Cestello inox 8612 000

Glass chopping board 8631 300

HDPE Chopping board 8657 001

HPDE Twin chopping board 8644 101

Stainless steel plate rack 8100 303 \* only in combination with the accessory

8644 101

Stainless steel plate rack 8100 201

Stainless steel plate rack only usable in combination with the accessories 8644 003
8100 154

White bowl 8153 100

Black grid 8100 617

**Black grid** 8100 653

Graters kit with ring-holder and food collection tray

8159 101
\* only in combination with the accessory 8644 101

Stainless steel basket 8611 000

Stainless steel perforated tray

8151 000 \* only in combination with the accessory 8644 101

Stainless steel perforated tray PVD Copper