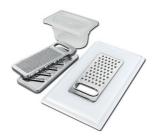

8644 101

Stainless steel plate rack 8100 201

Stainless steel plate rack only usable in combination with the accessories 8644 003
8100 154

White bowl 8153 100

Black grid 8100 617

**Black grid** 8100 653

Graters kit with ring-holder and food collection tray