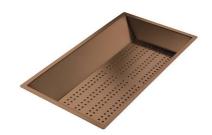

8151 008

Stainless steel perforated tray PVD Gold

8151 009

Stainless steel perforated tray PVD Gun Metal

8151 006