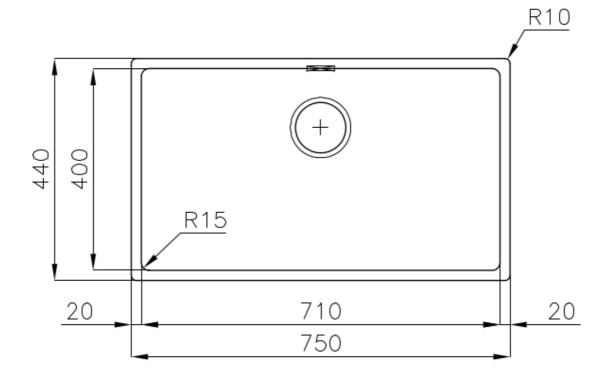

#### **DETAILS**

| Edge/Installation Type | Flush-mount   Top-mount  |
|------------------------|--------------------------|
| Material               | AISI 304 stainless steel |
| Texture                | Foster brushed           |
| Finish                 | PVD                      |
| Coloring               | Brandy                   |
| Base                   | 80 cm                    |
| Dimensions             | 750 x 440 mm             |
| Bowl dimension         | 710 x 400 mm             |
| Width                  | 75 cm                    |
|                        |                          |